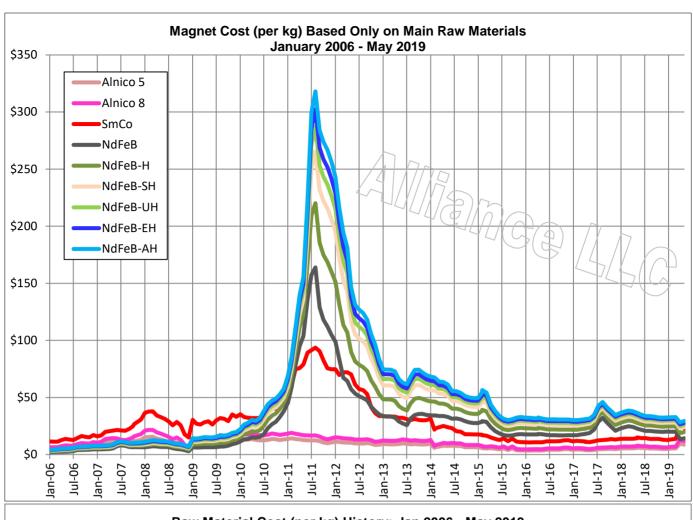

|                      |                    | Total Co           | est of Main I      | Materials to     | Produce On         | e Kilogram o       | f Magnets          |                    |                    |
|----------------------|--------------------|--------------------|--------------------|------------------|--------------------|--------------------|--------------------|--------------------|--------------------|
|                      | Alnico 5           | Alnico 8           | SmCo               | NdFeB            | NdFeB-H            | NdFeB-SH           | NdFeB-UH           | NdFeB-EH           | NdFeB-AH           |
| 01/30/06             | \$4.72             | \$6.43             | \$11.48            | \$2.07           | \$2.80             | \$3.30             | \$3.64             | \$3.95             | \$4.25             |
| 02/28/06             | \$4.70             | \$6.37             | \$11.33            | \$2.22           | \$2.97             | \$3.48             | \$3.83             | \$4.14             | \$4.45             |
| 03/30/06             | \$4.71             | \$6.39             | \$11.38            | \$2.30           | \$3.14             | \$3.73             | \$4.11             | \$4.44             | \$4.78             |
| 04/30/06             | \$5.43             | \$7.36             | \$12.78            | \$2.40           | \$3.36             | \$4.04             | \$4.47             | \$4.86             | \$5.24             |
| 05/30/06             | \$6.02             | \$8.14             | \$13.76            | \$2.46           | \$3.46             | \$4.15             | \$4.60             | \$5.00             | \$5.40             |
| 06/30/06             | \$5.76             | \$7.79             | \$13.19            | \$2.66           | \$3.64             | \$4.33             | \$4.78             | \$5.17             | \$5.57             |
| 07/30/06             | \$5.95             | \$7.91             | \$12.66            | \$3.06           | \$4.09             | \$4.81             | \$5.28             | \$5.68             | \$6.09             |
| 08/30/06<br>09/30/06 | \$6.90<br>\$7.51   | \$9.20<br>\$10.11  | \$14.53<br>\$16.30 | \$3.98<br>\$4.04 | \$4.99<br>\$5.04   | \$5.65<br>\$5.66   | \$6.13<br>\$6.15   | \$6.56<br>\$6.59   | \$6.98<br>\$7.04   |
| 10/30/06             | \$7.38             | \$9.84             | \$15.47            | \$4.04           | \$5.04             | \$5.85             | \$6.34             | \$6.78             | \$7.04             |
| 11/30/06             | \$7.22             | \$9.62             | \$15.13            | \$4.37           | \$5.41             | \$6.07             | \$6.57             | \$7.01             | \$7.46             |
| 12/30/06             | \$8.09             | \$10.83            | \$17.05            | \$4.56           | \$5.65             | \$6.32             | \$6.85             | \$7.33             | \$7.81             |
| 01/30/07             | \$7.79             | \$10.34            | \$15.89            | \$4.57           | \$5.63             | \$6.28             | \$6.79             | \$7.25             | \$7.71             |
| 02/28/07             | \$8.43             | \$11.16            | \$16.84            | \$4.61           | \$5.68             | \$6.34             | \$6.86             | \$7.34             | \$7.81             |
| 03/31/07             | \$10.32            | \$13.62            | \$19.88            | \$4.73           | \$5.85             | \$6.51             | \$7.07             | \$7.59             | \$8.11             |
| 04/30/07             | \$10.76            | \$14.19            | \$20.48            | \$4.84           | \$5.98             | \$6.65             | \$7.22             | \$7.75             | \$8.29             |
| 05/30/07             | \$10.94            | \$14.44            | \$20.98            | \$5.49           | \$6.63             | \$7.27             | \$7.86             | \$8.40             | \$8.95             |
| 06/30/07             | \$10.55            | \$14.06            | \$21.60            | \$7.41           | \$8.59             | \$9.21             | \$9.83             | \$10.41            | \$10.98            |
| 07/30/07             | \$9.66             | \$13.03            | \$21.10            | \$8.03           | \$9.18             | \$9.76             | \$10.38            | \$10.94            | \$11.51            |
| 08/30/07             | \$9.32             | \$12.62            | \$20.81            | \$7.70           | \$8.86             | \$9.46             | \$10.07            | \$10.62            | \$11.18            |
| 09/30/07<br>10/30/07 | \$10.00<br>\$10.97 | \$13.57<br>\$14.95 | \$22.36<br>\$24.76 | \$6.70<br>\$6.43 | \$7.88<br>\$7.66   | \$8.52<br>\$8.33   | \$9.14<br>\$8.98   | \$9.72<br>\$9.59   | \$10.29<br>\$10.20 |
| 11/07/07             | \$10.97            | \$14.95<br>\$15.89 | \$26.56            | \$6.49           | \$7.76             | \$8.45             | \$9.13             | \$9.77             | \$10.20            |
| 12/30/07             | \$12.93            | \$17.88            | \$30.65            | \$6.35           | \$7.73             | \$8.47             | \$9.21             | \$9.93             | \$10.65            |
| 01/30/08             | \$15.09            | \$20.98            | \$36.61            | \$6.47           | \$8.03             | \$8.88             | \$9.72             | \$10.55            | \$11.37            |
| 02/29/08             | \$15.45            | \$21.50            | \$37.66            | \$6.87           | \$8.48             | \$9.34             | \$10.21            | \$11.06            | \$11.91            |
| 03/30/08             | \$15.53            | \$21.58            | \$37.79            | \$7.31           | \$8.99             | \$9.91             | \$10.81            | \$11.68            | \$12.55            |
| 04/30/08             | \$14.02            | \$19.42            | \$34.20            | \$7.09           | \$8.78             | \$9.74             | \$10.62            | \$11.44            | \$12.27            |
| 05/30/08             | \$13.22            | \$18.33            | \$32.81            | \$6.76           | \$8.43             | \$9.42             | \$10.28            | \$11.08            | \$11.88            |
| 06/30/08             | \$12.22            | \$17.00            | \$31.25            | \$6.74           | \$8.36             | \$9.33             | \$10.15            | \$10.92            | \$11.69            |
| 07/30/08             | \$11.17            | \$15.52            | \$28.99            | \$6.53           | \$8.14             | \$9.11             | \$9.91             | \$10.64            | \$11.37            |
| 08/30/08             | \$9.74             | \$13.48            | \$25.63            | \$5.61           | \$7.16             | \$8.16             | \$8.90             | \$9.58             | \$10.25            |
| 09/30/08<br>10/30/08 | \$10.76<br>\$9.14  | \$15.01<br>\$12.85 | \$28.60<br>\$25.63 | \$4.88<br>\$4.56 | \$6.47<br>\$6.13   | \$7.50<br>\$7.18   | \$8.28<br>\$7.92   | \$8.99<br>\$8.59   | \$9.70<br>\$9.26   |
| 11/30/08             | \$6.09             | \$8.44             | \$17.64            | \$3.89           | \$5.36             | \$6.43             | \$7.92             | \$7.63             | \$8.18             |
| 12/30/08             | \$5.21             | \$7.20             | \$14.97            | \$2.94           | \$4.34             | \$5.39             | \$5.98             | \$6.48             | \$6.98             |
| 01/30/09             | \$10.26            | \$14.21            | \$30.45            | \$6.43           | \$9.14             | \$11.14            | \$12.31            | \$13.29            | \$14.28            |
| 02/28/09             | \$9.04             | \$12.49            | \$27.05            | \$6.17           | \$8.91             | \$10.97            | \$12.13            | \$13.09            | \$14.04            |
| 03/30/09             | \$8.74             | \$12.10            | \$26.39            | \$6.22           | \$9.15             | \$11.39            | \$12.60            | \$13.60            | \$14.60            |
| 04/30/09             | \$9.67             | \$13.37            | \$28.31            | \$6.40           | \$9.50             | \$11.86            | \$13.16            | \$14.22            | \$15.28            |
| 05/30/09             | \$10.20            | \$14.06            | \$29.14            | \$6.41           | \$9.46             | \$11.77            | \$13.05            | \$14.11            | \$15.17            |
| 06/30/09             | \$9.65             | \$13.12            | \$26.34            | \$6.41           | \$9.40             | \$11.69            | \$12.93            | \$13.95            | \$14.97            |
| 07/30/09             | \$11.29            | \$15.45            | \$30.00            | \$6.61           | \$9.76             | \$12.13            | \$13.46            | \$14.57            | \$15.67            |
| 08/30/09             | \$12.60<br>\$12.00 | \$17.14<br>\$16.40 | \$31.99<br>\$31.36 | \$7.03<br>\$7.05 | \$10.40<br>\$10.38 | \$12.93<br>\$12.99 | \$14.36<br>\$14.30 | \$15.54<br>\$15.46 | \$16.73<br>\$16.63 |
| 09/30/09<br>10/30/09 | \$12.00<br>\$11.44 | \$16.40<br>\$15.52 | \$31.26<br>\$29.30 | \$7.05<br>\$7.80 | \$10.38<br>\$11.13 | \$12.88<br>\$13.63 | \$14.29<br>\$15.02 | \$15.46<br>\$16.17 | \$16.63<br>\$17.32 |
| 11/30/09             | \$13.43            | \$18.49            | \$35.22            | \$9.08           | \$12.55            | \$15.07            | \$16.57            | \$17.83            | \$19.09            |
| 12/30/09             | \$12.64            | \$17.32            | \$33.05            | \$9.88           | \$13.31            | \$15.80            | \$17.28            | \$18.51            | \$19.75            |
| 01/30/10             | \$13.64            | \$18.69            | \$35.25            | \$11.48          | \$15.22            | \$17.92            | \$19.54            | \$20.89            | \$22.24            |
| 02/28/10             | \$12.83            | \$17.50            | \$32.99            | \$13.26          | \$17.80            | \$21.19            | \$23.09            | \$24.63            | \$26.16            |
| 03/30/10             | \$13.09            | \$17.67            | \$32.21            | \$13.71          | \$18.72            | \$22.52            | \$24.59            | \$26.24            | \$27.88            |
| 04/30/10             | \$13.55            | \$18.12            | \$32.00            | \$15.00          | \$20.45            | \$24.60            | \$26.84            | \$28.60            | \$30.36            |
| 05/30/10             | \$12.90            | \$17.42            | \$31.94            | \$14.78          | \$20.04            | \$24.03            | \$26.19            | \$27.91            | \$29.62            |
| 06/30/10             | \$12.48            | \$16.96            | \$32.22            | \$15.56          | \$21.46            | \$26.00            | \$28.40            | \$30.28            | \$32.15            |
| 07/30/10             | \$12.44            | \$16.90            | \$32.31            | \$17.85          | \$25.16            | \$30.89            | \$33.81            | \$36.05            | \$38.29            |
| 08/30/10             | \$12.84            | \$17.36            | \$36.35            | \$23.04          | \$30.53            | \$36.26            | \$39.29            | \$41.62            | \$43.94            |
| 09/30/10             | \$13.69            | \$18.52            | \$41.34            | \$26.61          | \$33.98            | \$39.48            | \$42.52            | \$44.86            | \$47.21            |
| 10/30/10             | \$13.37            | \$17.97            | \$39.98            | \$28.68          | \$35.98            | \$41.35            | \$44.37            | \$46.69            | \$49.02            |

| Total Cost of Main Materials to Produce One Kilogram of Magnets |          |          |         |          |          |          |          |          |          |  |
|-----------------------------------------------------------------|----------|----------|---------|----------|----------|----------|----------|----------|----------|--|
|                                                                 | Alnico 5 | Alnico 8 | SmCo    | NdFeB    | NdFeB-H  | NdFeB-SH | NdFeB-UH | NdFeB-EH | NdFeB-AH |  |
| 11/30/10                                                        | \$12.78  | \$17.16  | \$40.50 | \$32.87  | \$40.02  | \$45.14  | \$48.14  | \$50.45  | \$52.75  |  |
| 12/30/10                                                        | \$13.27  | \$17.81  | \$48.31 | \$38.14  | \$45.19  | \$50.05  | \$53.08  | \$55.41  | \$57.74  |  |
| 01/30/11                                                        | \$13.69  | \$18.32  | \$50.41 | \$45.30  | \$53.82  | \$59.76  | \$63.38  | \$66.14  | \$68.89  |  |
| 02/28/11                                                        | \$14.24  | \$18.98  | \$60.72 | \$58.77  | \$68.38  | \$74.86  | \$79.01  | \$82.14  | \$85.27  |  |
| 03/30/11                                                        | \$13.62  | \$18.16  | \$74.81 | \$78.34  | \$90.45  | \$98.56  | \$103.77 | \$107.66 | \$111.55 |  |
| 04/30/11                                                        | \$13.29  | \$17.70  | \$75.73 | \$94.74  | \$110.99 | \$122.29 | \$129.12 | \$134.15 | \$139.18 |  |
| 05/30/11                                                        | \$12.68  | \$16.99  | \$78.93 | \$103.86 | \$122.68 | \$136.01 | \$143.82 | \$149.56 | \$155.30 |  |
| 06/30/11                                                        | \$12.51  | \$16.78  | \$89.36 | \$135.80 | \$167.88 | \$192.12 | \$204.91 | \$214.20 | \$223.49 |  |
| 07/30/11                                                        | \$12.47  | \$16.65  | \$91.47 | \$157.27 | \$209.29 | \$250.78 | \$270.76 | \$285.18 | \$299.60 |  |
| 08/30/11                                                        | \$12.45  | \$16.72  | \$93.71 | \$163.87 | \$220.20 | \$265.35 | \$286.92 | \$302.47 | \$318.03 |  |
| 09/30/11                                                        | \$11.78  | \$15.84  | \$90.60 | \$128.95 | \$185.50 | \$232.00 | \$253.28 | \$268.62 | \$283.96 |  |
| 10/30/11                                                        | \$10.67  | \$14.32  | \$82.53 | \$118.08 | \$174.92 | \$222.05 | \$243.30 | \$258.61 | \$273.91 |  |
| 11/30/11                                                        | \$9.93   | \$13.31  | \$75.52 | \$112.17 | \$168.62 | \$215.60 | \$236.63 | \$251.78 | \$266.93 |  |
| 12/30/11                                                        | \$10.60  | \$14.26  | \$74.68 | \$104.94 | \$160.16 | \$206.27 | \$226.81 | \$241.62 | \$256.44 |  |
| 01/30/12                                                        | \$11.29  | \$15.17  | \$74.65 | \$98.80  | \$151.35 | \$195.23 | \$214.79 | \$228.90 | \$243.01 |  |
| 02/29/12                                                        | \$11.05  | \$14.79  | \$69.68 | \$83.42  | \$131.67 | \$172.18 | \$190.06 | \$202.97 | \$215.88 |  |
| 03/30/12                                                        | \$10.65  | \$14.29  | \$72.06 | \$67.31  | \$113.60 | \$152.88 | \$169.91 | \$182.21 | \$194.50 |  |
| 04/30/12                                                        | \$10.44  | \$14.05  | \$72.09 | \$64.53  | \$106.99 | \$142.92 | \$158.58 | \$169.90 | \$181.22 |  |
| 05/30/12                                                        | \$10.29  | \$13.88  | \$70.29 | \$57.14  | \$89.67  | \$116.90 | \$129.02 | \$137.80 | \$146.58 |  |
| 06/30/12                                                        | \$9.78   | \$13.17  | \$61.21 | \$53.34  | \$81.57  | \$105.05 | \$115.60 | \$123.26 | \$130.93 |  |
| 07/30/12                                                        | \$9.72   | \$13.11  | \$57.36 | \$51.11  | \$78.66  | \$101.62 | \$111.91 | \$119.39 | \$126.87 |  |
| 08/30/12                                                        | \$9.68   | \$13.08  | \$56.54 | \$49.48  | \$76.54  | \$99.10  | \$109.21 | \$116.56 | \$123.90 |  |
| 09/30/12                                                        | \$9.99   | \$13.44  | \$53.02 | \$47.53  | \$73.22  | \$94.62  | \$104.23 | \$111.22 | \$118.21 |  |
| 10/30/12                                                        | \$9.43   | \$12.62  | \$41.42 | \$41.89  | \$64.94  | \$84.15  | \$92.77  | \$99.04  | \$105.31 |  |
| 11/30/12                                                        | \$8.42   | \$11.20  | \$36.28 | \$38.26  | \$59.37  | \$76.97  | \$84.86  | \$90.59  | \$96.32  |  |
| 12/30/12                                                        | \$8.72   | \$11.57  | \$33.72 | \$35.33  | \$52.94  | \$67.49  | \$74.13  | \$78.97  | \$83.81  |  |
| 01/30/13                                                        | \$9.24   | \$12.32  | \$33.78 | \$33.51  | \$48.39  | \$60.52  | \$66.19  | \$70.34  | \$74.50  |  |
| 02/28/13                                                        | \$9.14   | \$12.15  | \$33.39 | \$33.51  | \$48.38  | \$60.52  | \$66.18  | \$70.33  | \$74.48  |  |
| 03/29/13                                                        | \$8.97   | \$11.97  | \$33.39 | \$33.38  | \$48.25  | \$60.39  | \$66.05  | \$70.20  | \$74.35  |  |
| 04/30/13                                                        | \$8.95   | \$12.01  | \$33.15 | \$32.34  | \$47.08  | \$59.12  | \$64.73  | \$68.84  | \$72.96  |  |
| 05/31/13                                                        | \$9.26   | \$12.50  | \$32.21 | \$29.05  | \$42.44  | \$53.36  | \$58.47  | \$62.23  | \$66.00  |  |
| 06/28/13                                                        | \$9.79   | \$13.32  | \$32.22 | \$27.36  | \$40.26  | \$50.78  | \$55.71  | \$59.36  | \$63.02  |  |
| 07/31/13                                                        | \$9.43   | \$12.82  | \$31.02 | \$25.75  | \$38.71  | \$49.34  | \$54.26  | \$57.91  | \$61.55  |  |
| 08/30/13                                                        | \$8.99   | \$12.14  | \$30.23 | \$31.64  | \$44.96  | \$55.75  | \$60.86  | \$64.62  | \$68.39  |  |
| 09/30/13                                                        | \$9.27   | \$12.58  | \$31.20 | \$34.67  | \$48.98  | \$60.54  | \$66.03  | \$70.08  | \$74.12  |  |
| 10/31/13                                                        | \$8.97   | \$12.12  | \$30.26 | \$35.60  | \$49.62  | \$60.91  | \$66.31  | \$70.28  | \$74.25  |  |
| 11/29/13                                                        | \$8.82   | \$11.93  | \$30.01 | \$35.55  | \$48.70  | \$59.22  | \$64.30  | \$68.05  | \$71.80  |  |
| 12/27/13                                                        | \$8.89   | \$12.01  | \$30.10 | \$34.81  | \$47.45  | \$57.53  | \$62.43  | \$66.05  | \$69.66  |  |
| 01/29/14                                                        | \$9.36   | \$12.69  | \$31.32 | \$34.27  | \$46.58  | \$56.35  | \$61.14  | \$64.68  | \$68.23  |  |
| 02/28/14                                                        | \$5.78   | \$7.52   | \$21.83 | \$34.23  | \$46.36  | \$56.08  | \$60.75  | \$64.14  | \$67.53  |  |
| 03/03/14                                                        | \$6.35   | \$8.26   | \$22.78 | \$34.35  | \$46.33  | \$55.91  | \$60.52  | \$63.89  | \$67.25  |  |
| 04/05/14                                                        | \$7.01   | \$9.13   | \$23.89 | \$33.77  | \$44.76  | \$53.44  | \$57.71  | \$60.84  | \$63.96  |  |
| 05/08/14                                                        | \$7.78   | \$10.16  | \$25.04 | \$33.76  | \$44.56  | \$53.06  | \$57.28  | \$60.37  | \$63.46  |  |
| 06/10/14                                                        | \$7.47   | \$9.75   | \$23.97 | \$32.92  | \$43.26  | \$51.38  | \$55.41  | \$58.38  | \$61.34  |  |
| 07/13/14                                                        | \$7.84   | \$10.23  | \$23.07 | \$31.39  | \$40.19  | \$46.95  | \$50.44  | \$53.02  | \$55.59  |  |
| 08/15/14                                                        | \$7.57   | \$9.84   | \$20.42 | \$31.62  | \$40.28  | \$46.92  | \$50.36  | \$52.90  | \$55.43  |  |
| 09/17/14                                                        | \$7.55   | \$9.84   | \$20.05 | \$30.75  | \$39.21  | \$45.70  | \$49.07  | \$51.55  | \$54.03  |  |
| 10/20/14                                                        | \$6.39   | \$8.32   | \$17.82 | \$29.27  | \$37.28  | \$43.43  | \$46.60  | \$48.93  | \$51.26  |  |
| 11/22/14                                                        | \$6.43   | \$8.35   | \$17.74 | \$28.22  | \$36.15  | \$42.27  | \$45.40  | \$47.71  | \$50.01  |  |
| 12/25/14                                                        | \$6.45   | \$8.41   | \$17.70 | \$27.62  | \$35.57  | \$41.72  | \$44.86  | \$47.17  | \$49.48  |  |
| 01/27/15                                                        | \$6.43   | \$8.38   | \$17.67 | \$27.62  | \$35.57  | \$41.72  | \$44.86  | \$47.17  | \$49.47  |  |
| 02/28/15                                                        | \$5.87   | \$7.65   | \$17.37 | \$28.76  | \$38.07  | \$45.42  | \$49.03  | \$51.68  | \$54.33  |  |
| 03/01/15                                                        | \$5.57   | \$7.26   | \$16.98 | \$29.28  | \$39.20  | \$47.08  | \$50.91  | \$53.71  | \$56.50  |  |
| 04/03/15                                                        | \$5.22   | \$6.80   | \$16.52 | \$28.55  | \$37.89  | \$45.29  | \$48.91  | \$51.55  | \$54.19  |  |
| 05/06/15                                                        | \$5.53   | \$7.20   | \$14.98 | \$23.90  | \$31.09  | \$36.69  | \$39.51  | \$41.58  | \$43.65  |  |
| 06/08/15                                                        | \$5.20   | \$6.76   | \$13.73 | \$20.53  | \$26.97  | \$32.01  | \$34.53  | \$36.38  | \$38.24  |  |
| 07/11/15                                                        | \$4.65   | \$6.05   | \$12.76 | \$18.68  | \$24.23  | \$28.55  | \$30.73  | \$32.34  | \$33.95  |  |
| 08/13/15                                                        | \$5.43   | \$7.08   | \$14.06 | \$17.07  | \$22.18  | \$26.14  | \$28.17  | \$29.67  | \$31.18  |  |
| 09/15/15                                                        | \$4.08   | \$5.29   | \$11.68 | \$16.47  | \$21.48  | \$25.40  | \$27.36  | \$28.81  | \$30.26  |  |

|          |          | Total Co | st of Main N | /laterials to | Produce On | e Kilogram of | Magnets  |          |          |
|----------|----------|----------|--------------|---------------|------------|---------------|----------|----------|----------|
|          | Alnico 5 | Alnico 8 | SmCo         | NdFeB         | NdFeB-H    | NdFeB-SH      | NdFeB-UH | NdFeB-EH | NdFeB-AH |
| 10/18/15 | \$5.42   | \$7.06   | \$13.99      | \$16.81       | \$21.93    | \$25.90       | \$27.92  | \$29.43  | \$30.93  |
| 11/20/15 | \$3.80   | \$4.93   | \$11.25      | \$17.70       | \$23.03    | \$27.20       | \$29.29  | \$30.82  | \$32.35  |
| 12/23/15 | \$3.58   | \$4.65   | \$10.90      | \$17.86       | \$23.32    | \$27.60       | \$29.73  | \$31.30  | \$32.86  |
| 01/25/16 | \$3.55   | \$4.62   | \$10.75      | \$17.56       | \$22.97    | \$27.21       | \$29.32  | \$30.86  | \$32.40  |
| 02/27/16 | \$3.53   | \$4.58   | \$10.62      | \$17.56       | \$22.90    | \$27.08       | \$29.17  | \$30.70  | \$32.22  |
| 03/31/16 | \$3.61   | \$4.68   | \$10.73      | \$17.57       | \$22.74    | \$26.77       | \$28.80  | \$30.28  | \$31.77  |
| 04/30/16 | \$3.65   | \$4.73   | \$10.79      | \$17.62       | \$22.74    | \$26.72       | \$28.73  | \$30.21  | \$31.68  |
| 05/03/16 | \$3.59   | \$4.66   | \$10.72      | \$18.00       | \$23.30    | \$27.43       | \$29.51  | \$31.03  | \$32.55  |
| 06/05/16 | \$3.65   | \$4.73   | \$10.81      | \$17.73       | \$22.77    | \$26.66       | \$28.65  | \$30.10  | \$31.55  |
| 07/08/16 | \$4.11   | \$5.33   | \$11.58      | \$17.19       | \$22.16    | \$26.00       | \$27.96  | \$29.40  | \$30.84  |
| 08/10/16 | \$4.16   | \$5.40   | \$11.67      | \$16.93       | \$21.97    | \$25.89       | \$27.87  | \$29.33  | \$30.79  |
| 09/12/16 | \$4.13   | \$5.37   | \$11.63      | \$16.90       | \$21.94    | \$25.87       | \$27.85  | \$29.31  | \$30.77  |
| 10/15/16 | \$4.22   | \$5.48   | \$11.77      | \$16.81       | \$21.86    | \$25.79       | \$27.78  | \$29.24  | \$30.70  |
| 11/17/16 | \$4.68   | \$6.08   | \$12.48      | \$16.82       | \$21.87    | \$25.79       | \$27.78  | \$29.25  | \$30.72  |
| 12/20/16 | \$4.74   | \$6.16   | \$12.52      | \$16.87       | \$21.89    | \$25.78       | \$27.76  | \$29.23  | \$30.69  |
| 01/22/17 | \$4.15   | \$5.38   | \$11.63      | \$16.87       | \$21.74    | \$25.52       | \$27.45  | \$28.86  | \$30.28  |
| 02/24/17 | \$4.41   | \$5.71   | \$12.05      | \$16.94       | \$21.72    | \$25.41       | \$27.31  | \$28.71  | \$30.10  |
| 03/29/17 | \$4.26   | \$5.52   | \$11.79      | \$17.60       | \$22.28    | \$25.86       | \$27.73  | \$29.10  | \$30.48  |
| 04/30/17 | \$4.04   | \$5.23   | \$11.43      | \$18.08       | \$22.74    | \$26.29       | \$28.15  | \$29.52  | \$30.89  |
| 05/01/17 | \$3.83   | \$4.96   | \$11.10      | \$18.25       | \$22.91    | \$26.45       | \$28.30  | \$29.67  | \$31.03  |
| 06/03/17 | \$3.74   | \$4.85   | \$10.96      | \$18.84       | \$23.48    | \$26.98       | \$28.84  | \$30.20  | \$31.56  |
| 07/06/17 | \$4.07   | \$5.29   | \$11.62      | \$21.82       | \$26.46    | \$29.87       | \$31.76  | \$33.16  | \$34.55  |
| 08/08/17 | \$4.58   | \$5.94   | \$12.42      | \$28.68       | \$33.80    | \$37.42       | \$39.56  | \$41.13  | \$42.71  |
| 09/10/17 | \$4.71   | \$6.11   | \$12.68      | \$32.27       | \$37.30    | \$40.71       | \$42.86  | \$44.44  | \$46.02  |
| 10/13/17 | \$4.80   | \$6.25   | \$13.00      | \$28.06       | \$32.95    | \$36.37       | \$38.42  | \$39.94  | \$41.46  |
| 11/15/17 | \$5.03   | \$6.54   | \$13.51      | \$24.34       | \$29.35    | \$32.98       | \$35.04  | \$36.56  | \$38.08  |
| 12/18/17 | \$4.79   | \$6.22   | \$13.08      | \$20.81       | \$25.84    | \$29.61       | \$31.64  | \$33.13  | \$34.63  |
| 01/20/18 | \$5.26   | \$6.81   | \$13.70      | \$22.69       | \$27.65    | \$31.29       | \$33.32  | \$34.82  | \$36.32  |
| 02/22/18 | \$5.45   | \$7.06   | \$13.89      | \$23.86       | \$28.85    | \$32.48       | \$34.53  | \$36.05  | \$37.56  |
| 03/27/18 | \$5.37   | \$6.96   | \$13.78      | \$24.84       | \$29.84    | \$33.45       | \$35.51  | \$37.04  | \$38.57  |
| 04/29/18 | \$5.49   | \$7.09   | \$13.87      | \$24.27       | \$29.26    | \$32.87       | \$34.92  | \$36.45  | \$37.97  |
| 05/31/18 | \$5.69   | \$7.36   | \$14.25      | \$22.77       | \$27.80    | \$31.49       | \$33.55  | \$35.07  | \$36.60  |
| 06/01/18 | \$6.08   | \$7.88   | \$14.97      | \$22.75       | \$27.78    | \$31.47       | \$33.53  | \$35.06  | \$36.59  |
| 07/04/18 | \$5.72   | \$7.45   | \$14.46      | \$21.66       | \$26.46    | \$29.99       | \$31.95  | \$33.42  | \$34.88  |
| 08/06/18 | \$5.64   | \$7.36   | \$14.35      | \$20.78       | \$25.47    | \$28.93       | \$30.85  | \$32.28  | \$33.71  |
| 09/08/18 | \$5.28   | \$6.88   | \$13.71      | \$20.74       | \$25.42    | \$28.87       | \$30.78  | \$32.20  | \$33.62  |
| 10/11/18 | \$5.29   | \$6.90   | \$13.77      | \$20.37       | \$25.01    | \$28.45       | \$30.35  | \$31.76  | \$33.17  |
| 11/13/18 | \$5.14   | \$6.75   | \$13.71      | \$20.03       | \$24.58    | \$27.94       | \$29.80  | \$31.18  | \$32.57  |
| 12/16/18 | \$4.80   | \$6.28   | \$12.95      | \$19.89       | \$24.42    | \$27.77       | \$29.61  | \$30.98  | \$32.34  |
| 01/18/19 | \$4.82   | \$6.27   | \$12.76      | \$20.11       | \$24.62    | \$27.95       | \$29.78  | \$31.15  | \$32.51  |
| 02/20/19 | \$5.22   | \$6.79   | \$13.35      | \$20.07       | \$24.62    | \$27.98       | \$29.84  | \$31.22  | \$32.59  |
| 03/25/19 | \$5.40   | \$7.02   | \$13.68      | \$20.01       | \$24.65    | \$28.10       | \$29.99  | \$31.39  | \$32.80  |
| 04/27/19 | \$9.53   | \$13.06  | \$24.97      | \$13.49       | \$18.73    | \$22.79       | \$24.90  | \$26.54  | \$28.18  |
| 05/30/19 | \$8.69   | \$11.89  | \$22.99      | \$14.30       | \$19.73    | \$23.96       | \$26.13  | \$27.80  | \$29.47  |