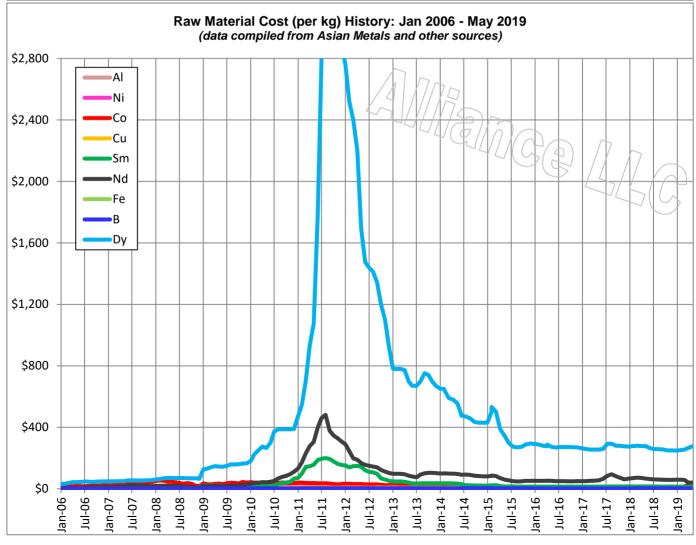

| Dy               | 0%               | 0%                 | 0%                 | 0%               | 2%                 | 4%                 | 5%               | 5%               | 6%                   |
|------------------|------------------|--------------------|--------------------|------------------|--------------------|--------------------|------------------|------------------|----------------------|
|                  |                  | Мо                 | nthly Avera        | ge Cost of (     | One Kilogran       | n of Raw Mate      | erials           |                  |                      |
|                  | Al               | Ni                 | Со                 | Cu               | Sm                 | Nd                 | Fe               | В                | Dy                   |
| Jan-06           | \$1.08           | \$6.62             | \$14.93            | \$2.15           | \$5.08             | \$5.83             | \$0.13           | \$0.79           | \$32.12              |
| Feb-06           | \$1.12           | \$6.81             | \$14.67            | \$2.26           | \$5.11             | \$6.25             | \$0.13           | \$0.79           | \$33.56              |
| Mar-06           | \$1.10           | \$6.77             | \$14.73            | \$2.31           | \$5.16             | \$6.50             | \$0.13           | \$0.79           | \$38.05              |
| Apr-06           | \$1.19           | \$8.16             | \$16.83            | \$2.90           | \$5.25             | \$6.79             | \$0.13           | \$0.78           | \$43.31              |
| May-06           | \$1.30           | \$9.58             | \$18.34            | \$3.65           | \$5.25             | \$6.98             | \$0.13           | \$0.74           | \$44.09              |
| Jun-06           | \$1.13           | \$9.43             | \$17.47            | \$3.26           | \$5.25             | \$7.55             | \$0.13           | \$0.74           | \$44.45              |
| Jul-06           | \$1.14           | \$12.08            | \$16.66            | \$3.50           | \$5.25             | \$8.73             | \$0.13           | \$0.74           | \$47.84              |
| Aug-06           | \$1.12           | \$13.97            | \$19.53            | \$3.49           | \$5.25             | \$11.44            | \$0.13           | \$0.74           | \$46.82              |
| Sep-06           | \$1.12           | \$13.70            | \$22.25            | \$3.45           | \$5.25             | \$11.63            | \$0.13           | \$0.74           | \$44.75              |
| Oct-06           | \$1.21           | \$14.86            | \$20.97            | \$3.40           | \$5.25             | \$12.08            | \$0.13           | \$0.74           | \$46.36              |
| Nov-06           | \$1.23           | \$14.60            | \$20.49            | \$3.19           | \$5.17             | \$12.60            | \$0.13           | \$0.79           | \$48.23              |
| Dec-06           | \$1.28           | \$15.71            | \$23.47            | \$3.03           | \$5.11             | \$13.16            | \$0.13           | \$0.79           | \$49.29              |
| Jan-07           | \$1.28           | \$16.73            | \$21.69            | \$2.57           | \$5.11             | \$13.18            | \$0.13           | \$0.79           | \$48.64              |
| Feb-07           | \$1.29           | \$18.72            | \$23.15            | \$2.57           | \$5.11             | \$13.30            | \$0.13           | \$0.79           | \$48.64              |
| Mar-07           | \$1.26           | \$24.15            | \$27.83            | \$2.93           | \$5.11             | \$13.64            | \$0.13           | \$0.79           | \$48.74              |
| Apr-07           | \$1.28           | \$25.58            | \$28.76            | \$3.52           | \$5.11             | \$13.95            | \$0.13           | \$0.79           | \$49.55              |
| May-07           | \$1.27           | \$25.51            | \$29.52            | \$3.48           | \$5.11             | \$15.85            | \$0.15           | \$0.79           | \$50.20              |
| Jun-07           | \$1.22           | \$22.28            | \$29.83            | \$3.39           | \$6.30             | \$21.49            | \$0.15           | \$0.81           | \$55.00              |
| Jul-07           | \$1.25           | \$17.22            | \$29.02            | \$3.60           | \$6.41             | \$23.29            | \$0.15           | \$0.85           | \$55.00              |
| Aug-07           | \$1.17           | \$15.40            | \$28.58            | \$3.85           | \$6.39             | \$22.27            | \$0.18           | \$0.85           | \$54.91              |
| Sep-07           | \$1.17           | \$16.03            | \$30.96            | \$3.98           | \$6.39             | \$19.23            | \$0.23           | \$0.87           | \$53.64              |
| Oct-07<br>Nov-07 | \$1.12<br>\$1.00 | \$16.57            | \$34.66            | \$4.00           | \$6.39             | \$18.44<br>\$18.50 | \$0.24           | \$0.88           | \$53.64              |
| Dec-07           | \$1.09<br>\$1.09 | \$16.47<br>\$14.99 | \$37.42<br>\$43.71 | \$3.67<br>\$3.66 | \$6.39<br>\$6.39   | \$18.59<br>\$18.10 | \$0.24<br>\$0.28 | \$0.91<br>\$1.05 | \$54.67<br>\$56.59   |
| Jan-08           | \$1.09           | \$14.99            | \$52.21            | \$3.88           | \$7.64             | \$18.46            | \$0.28           | \$1.00           | \$61.57              |
| Feb-08           | \$1.13           | \$15.70            | \$53.58            | \$4.12           | \$8.09             | \$19.61            | \$0.28           | \$1.32           | \$63.77              |
| Mar-08           | \$1.25           | \$16.47            | \$53.51            | \$4.26           | \$8.60             | \$20.85            | \$0.31           | \$1.34           | \$68.24              |
| Apr-08           | \$1.22           | \$15.64            | \$47.73            | \$4.22           | \$9.07             | \$20.24            | \$0.30           | \$1.36           | \$70.85              |
| May-08           | \$1.21           | \$14.21            | \$45.23            | \$4.12           | \$9.74             | \$19.24            | \$0.31           | \$1.38           | \$71.17              |
| Jun-08           | \$1.22           | \$11.83            | \$42.43            | \$4.08           | \$10.48            | \$19.18            | \$0.31           | \$1.48           | \$70.00              |
| Jul-08           | \$1.26           | \$10.85            | \$38.61            | \$4.17           | \$11.11            | \$18.56            | \$0.32           | \$1.57           | \$70.46              |
| Aug-08           | \$1.20           | \$9.95             | \$33.23            | \$4.02           | \$11.51            | \$15.88            | \$0.30           | \$1.64           | \$69.21              |
| Sep-08           | \$1.07           | \$9.93             | \$37.70            | \$3.87           | \$11.71            | \$13.82            | \$0.25           | \$1.73           | \$68.18              |
| Oct-08           | \$0.92           | \$6.83             | \$33.14            | \$2.62           | \$11.71            | \$13.07            | \$0.15           | \$1.66           | \$68.75              |
| Nov-08           | \$0.89           | \$6.27             | \$20.85            | \$2.14           | \$11.68            | \$11.11            | \$0.15           | \$1.53           | \$69.03              |
| Dec-08           | \$0.73           | \$5.68             | \$17.60            | \$1.79           | \$10.09            | \$8.31             | \$0.16           | \$1.54           | \$65.35              |
| Jan-09           | \$1.41           | \$11.30            | \$34.93            | \$3.22           | \$22.13            | \$18.50            | \$0.16           | \$3.48           | \$127.50             |
| Feb-09           | \$1.33           | \$10.41            | \$30.39            | \$3.31           | \$20.84            | \$17.73            | \$0.16           | \$3.50           | \$131.00             |
| Mar-09           | \$1.34           | \$9.70             | \$29.56            | \$3.75           | \$20.50            | \$17.94            | \$0.14           | \$3.40           | \$140.75             |
| Apr-09           | \$1.42           | \$11.12            | \$32.51            | \$4.40           | \$20.50            | \$18.50            | \$0.13           | \$3.20           | \$148.00             |
| May-09           | \$1.46           | \$12.63            | \$33.79            | \$4.57           | \$20.50            | \$18.50            | \$0.13           | \$3.17           | \$145.00             |
| Jun-09           | \$1.57           | \$14.98            | \$30.03            | \$5.02           | \$19.50            | \$18.50            | \$0.13           | \$2.97           | \$144.09             |
| Jul-09           | \$1.67           | \$15.98            | \$36.19            | \$5.22           | \$18.50            | \$19.07            | \$0.15           | \$2.95           | \$149.07             |
| Aug-09           | \$1.94           | \$19.68            | \$39.26            | \$6.17           | \$18.50            | \$20.29            | \$0.16           | \$2.98           | \$159.00             |
| Sep-09           | \$1.83           | \$17.48            | \$38.13            | \$6.20           | \$18.50            | \$20.36            | \$0.14           | \$2.93           | \$157.77             |
| Oct-09           | <b>A.</b>        | A46 - :            | A0 = : -           |                  |                    |                    |                  |                  |                      |
| Nov-09           | \$1.88<br>\$1.95 | \$18.54<br>\$16.99 | \$35.12<br>\$44.22 | \$6.29<br>\$6.68 | \$18.50<br>\$18.50 | \$22.58<br>\$26.32 | \$0.15<br>\$0.16 | \$2.85<br>\$2.86 | \$160.00<br>\$164.46 |

| Monthly Average Cost of One Kilogram of Raw Materials |                  |                    |                    |                  |                    |                      |                  |                  |                      |  |
|-------------------------------------------------------|------------------|--------------------|--------------------|------------------|--------------------|----------------------|------------------|------------------|----------------------|--|
|                                                       | Al               | Ni                 | Со                 | Cu               | Sm                 | Nd                   | Fe               | В                | Dy                   |  |
| Dec-09                                                | \$2.18           | \$17.07            | \$40.76            | \$6.98           | \$18.73            | \$28.65              | \$0.16           | \$2.90           | \$165.62             |  |
| Jan-10                                                | \$2.24           | \$18.46            | \$44.00            | \$7.39           | \$19.00            | \$33.33              | \$0.18           | \$2.97           | \$182.00             |  |
| Feb-10                                                | \$2.05           | \$18.90            | \$40.52            | \$6.84           | \$19.00            | \$38.56              | \$0.18           | \$3.00           | \$226.38             |  |
| Mar-10                                                | \$2.21           | \$22.48            | \$39.32            | \$7.46           | \$19.00            | \$39.85              | \$0.21           | \$3.00           | \$251.00             |  |
| Apr-10                                                | \$2.32           | \$26.03            | \$39.00            | \$7.75           | \$19.00            | \$43.54              | \$0.25           | \$3.00           | \$275.00             |  |
| May-10                                                | \$2.04           | \$22.01            | \$38.90            | \$6.84           | \$19.00            | \$42.95              | \$0.23           | \$3.02           | \$265.17             |  |
| Jun-10                                                | \$1.93           | \$19.39            | \$38.78            | \$6.50           | \$20.05            | \$45.27              | \$0.22           | \$3.09           | \$298.36             |  |
| Jul-10                                                | \$1.99           | \$19.43            | \$38.56            | \$6.73           | \$20.69            | \$52.00              | \$0.21           | \$3.10           | \$372.31             |  |
| Aug-10                                                | \$2.12           | \$21.41            | \$38.90            | \$7.28           | \$31.61            | \$67.23              | \$0.24           | \$3.08           | \$388.69             |  |
| Sep-10                                                | \$2.16           | \$22.64            | \$41.64            | \$7.71           | \$40.77            | \$77.73              | \$0.23           | \$3.00           | \$387.00             |  |
| Oct-10                                                | \$2.35           | \$23.84            | \$39.44            | \$8.29           | \$41.00            | \$83.80              | \$0.25           | \$3.00           | \$387.00             |  |
| Nov-10                                                | \$2.32           | \$22.91            | \$37.50            | \$8.47           | \$46.08            | \$96.08              | \$0.26           | \$3.18           | \$387.00             |  |
| Dec-10                                                | \$2.35           | \$24.11            | \$38.75            | \$9.15           | \$66.06            | \$111.56             | \$0.27           | \$3.40           | \$389.44             |  |
| Jan-11                                                | \$2.44           | \$25.65            | \$39.48            | \$9.56           | \$70.71            | \$132.62             | \$0.27           | \$3.43           | \$472.86             |  |
| Feb-11                                                | \$2.51           | \$28.25            | \$40.18            | \$9.87           | \$98.87            | \$172.20             | \$0.29           | \$3.55           | \$546.93             |  |
| Mar-11                                                | \$2.55           | \$26.81            | \$38.51            | \$9.53           | \$142.22           | \$229.78             | \$0.26           | \$3.89           | \$701.57             |  |
| Apr-11                                                | \$2.66           | \$26.33            | \$37.35            | \$9.48           | \$147.00           | \$278.00             | \$0.28           | \$4.26           | \$932.75             |  |
| May-11                                                | \$2.47           | \$23.06            | \$36.90            | \$8.50           | \$157.00           | \$304.83             | \$0.27           | \$4.34           | \$1,075.00           |  |
| Jun-11                                                | \$2.56           | \$22.35            | \$36.53            | \$9.05           | \$187.48           | \$398.76             | \$0.26           | \$4.50           | \$1,785.71           |  |
| Jul-11                                                | \$2.51           | \$23.73            | \$35.49            | \$9.62           | \$195.43           | \$461.90             | \$0.27           | \$4.54           | \$2,814.29           |  |
| Aug-11                                                | \$2.39           | \$22.08            | \$36.48            | \$9.04           | \$200.00           | \$481.30             | \$0.29           | \$4.53           | \$3,039.13           |  |
| Sep-11                                                | \$2.30           | \$20.39            | \$34.78            | \$8.31           | \$194.29           | \$378.57             | \$0.29           | \$4.43           | \$3,000.00           |  |
| Oct-11                                                | \$2.17           | \$18.89            | \$31.24            | \$7.35           | \$177.78           | \$346.67             | \$0.26           | \$4.39           | \$3,000.00           |  |
| Nov-11                                                | \$2.07           | \$17.88            | \$28.80            | \$7.55           | \$162.27           | \$329.32             | \$0.25           | \$4.37           | \$2,972.73           |  |
| Dec-11                                                | \$2.02           | \$18.15            | \$31.43            | \$7.57           | \$155.00           | \$308.04             | \$0.24           | \$4.32           | \$2,900.00           |  |
| Jan-12                                                | \$2.14           | \$19.82            | \$33.23            | \$8.04           | \$151.56           | \$290.00             | \$0.24           | \$4.30           | \$2,756.25           |  |
| Feb-12                                                | \$2.20           | \$20.47            | \$31.81            | \$8.42           | \$140.00           | \$244.76             | \$0.25           | \$4.16           | \$2,519.05           |  |
| Mar-12                                                | \$2.18           | \$18.71            | \$31.14            | \$8.46           | \$148.04           | \$197.39             | \$0.25           | \$4.00           | \$2,397.83           |  |
| Apr-12                                                | \$2.04           | \$17.90            | \$30.84            | \$8.26           | \$148.68           | \$189.21             | \$0.24           | \$3.96           | \$2,202.63           |  |
| May-12                                                | \$2.00           | \$17.02            | \$30.79            | \$7.92           | \$143.64           | \$167.50             | \$0.23           | \$3.95           | \$1,695.45           |  |
| Jun-12                                                | \$1.88           | \$16.54            | \$29.07            | \$7.42           | \$120.90           | \$156.35             | \$0.22           | \$3.95           | \$1,475.00           |  |
| Jul-12                                                | \$1.88           | \$16.16            | \$29.02            | \$7.59           | \$110.00           | \$149.78             | \$0.23           | \$3.87           | \$1,438.26           |  |
| Aug-12                                                | \$1.84           | \$15.66            | \$29.21            | \$7.49           | \$107.30           | \$145.00             | \$0.21           | \$3.85           | \$1,411.30           |  |
| Sep-12                                                | \$2.05           | \$17.22            | \$29.47            | \$8.07           | \$96.76            | \$139.29             | \$0.20           | \$3.85           | \$1,340.00           |  |
| Oct-12                                                | \$1.98           | \$17.25            | \$27.10            | \$8.07           | \$68.00            | \$122.67             | \$0.22           | \$3.85           | \$1,200.56           |  |
| Nov-12                                                | \$1.94           | \$16.30            | \$23.51            | \$7.69           | \$60.00            | \$112.00             | \$0.21           | \$3.73           | \$1,100.00           |  |
| Dec-12                                                | \$2.09           | \$17.41            | \$24.04            | \$7.96           | \$51.70            | \$103.40             | \$0.21           | \$3.70           | \$920.50             |  |
| Jan-13                                                | \$2.04           | \$17.47            | \$26.13            | \$8.05           | \$48.00            | \$98.00              | \$0.24           | \$3.70           | \$780.00             |  |
| Feb-13                                                | \$2.05           | \$17.73            | \$25.52            | \$8.07           | \$48.00            | \$98.00              | \$0.24           | \$3.70           | \$780.00             |  |
| Mar-13                                                | \$1.91           | \$16.73            | \$25.53            | \$7.66           | \$48.00            | \$97.62              | \$0.23           | \$3.70           | \$780.00             |  |
| Apr-13                                                | \$1.86           | \$15.64            | \$26.17            | \$7.20           | \$46.10            | \$94.57              | \$0.22           | \$3.70           | \$771.43             |  |
| May-13                                                | \$1.83           | \$14.95            | \$27.88            | \$7.23           | \$40.26            | \$84.91              | \$0.22           | \$3.67           | \$698.18             |  |
| Jun-13<br>Jul-13                                      | \$1.82           | \$14.27            | \$30.53            | \$7.00           | \$35.37            | \$79.95              | \$0.21           | \$3.61           | \$670.00             |  |
|                                                       | \$1.77           | \$13.71            | \$29.37            | \$6.89           | \$34.09            | \$75.22              | \$0.22           | \$3.60           | \$670.87             |  |
| Aug-13                                                | \$1.82           | \$14.29            | \$27.12            | \$7.19           | \$36.00            | \$92.52              | \$0.23<br>\$0.23 | \$3.60           | \$699.13<br>\$752.11 |  |
| Sep-13<br>Oct-13                                      | \$1.76<br>\$1.81 | \$13.78<br>\$14.07 | \$28.61<br>\$27.17 | \$7.16<br>\$7.19 | \$36.00<br>\$36.00 | \$101.42<br>\$104.16 | \$0.23           | \$3.60<br>\$3.60 | \$732.11             |  |
| Nov-13                                                | \$1.75           | \$14.07            | \$26.78            | \$7.19           | \$36.00            | \$104.10             | \$0.23           | \$3.60           | \$696.67             |  |
| Dec-13                                                | \$1.74           | \$13.73            | \$26.93            | \$7.20           | \$36.00            | \$104.00             | \$0.23           | \$3.60           | \$670.00             |  |
| Jan-14                                                | \$1.74           | \$14.08            | \$28.80            | \$7.29           | \$36.00            | \$101.82             | \$0.23           | \$3.60           | \$670.00             |  |
| Feb-14                                                | \$1.69           | \$14.20            | \$14.20            | \$6.42           | \$36.00            | \$100.24             | \$0.23           | \$3.60           | \$650.00             |  |
| Mar-14                                                | \$1.74           | \$15.66            | \$15.66            | \$6.71           | \$36.00            | \$100.33             | \$0.12           | \$3.60           | \$641.90             |  |
| Apr-14                                                | \$1.90           | \$17.38            | \$17.38            | \$6.74           | \$36.00            | \$99.00              | \$0.11           | \$3.60           | \$590.48             |  |
| May-14                                                | \$1.75           | \$19.44            | \$19.44            | \$6.87           | \$35.43            | \$99.00              | \$0.10           | \$3.60           | \$580.00             |  |
| Jun-14                                                | \$1.83           | \$18.57            | \$18.57            | \$7.44           | \$34.00            | \$96.55              | \$0.09           | \$3.60           | \$556.00             |  |
| Jul-14                                                | \$1.95           | \$19.54            | \$19.54            | \$7.15           | \$29.61            | \$92.04              | \$0.09           | \$3.60           | \$476.09             |  |
| Aug-14                                                | \$2.97           | \$18.64            | \$18.64            | \$6.86           | \$23.73            | \$92.73              | \$0.09           | \$3.60           | \$470.00             |  |
| Sep-14                                                | \$1.99           | \$18.79            | \$18.79            | \$6.88           | \$22.38            | \$90.19              | \$0.08           | \$3.70           | \$458.75             |  |
| Oct-14                                                | \$1.94           | \$15.77            | \$15.77            | \$6.68           | \$21.63            | \$85.84              | \$0.08           | \$3.60           | \$435.26             |  |
|                                                       | · ·              | · ·                | · ·                |                  |                    |                      |                  |                  |                      |  |

| Monthly Average Cost of One Kilogram of Raw Materials |                     |                    |                    |                  |                    |                    |                  |                  |                      |  |  |
|-------------------------------------------------------|---------------------|--------------------|--------------------|------------------|--------------------|--------------------|------------------|------------------|----------------------|--|--|
|                                                       | Al                  | Ni                 | Со                 | Cu               | Sm                 | Nd                 | Fe               | В                | Dy                   |  |  |
| Nov-14                                                | \$2.54              | \$15.76            | \$15.76            | \$6.67           | \$21.40            | \$82.75            | \$0.07           | \$3.90           | \$430.00             |  |  |
| Dec-14                                                | \$1.91              | \$15.92            | \$15.92            | \$7.15           | \$21.00            | \$81.00            | \$0.07           | \$4.00           | \$430.00             |  |  |
| Jan-15                                                | \$1.78              | \$15.88            | \$15.88            | \$7.30           | \$21.00            | \$81.00            | \$0.07           | \$4.00           | \$430.00             |  |  |
| Feb-15                                                | \$1.83              | \$14.54            | \$14.54            | \$5.73           | \$22.64            | \$84.36            | \$0.06           | \$3.85           | \$500.36             |  |  |
| Mar-15                                                | \$1.77              | \$13.75            | \$13.75            | \$5.93           | \$23.00            | \$85.91            | \$0.06           | \$3.84           | \$531.82             |  |  |
| Apr-15                                                | \$1.81              | \$12.80            | \$12.80            | \$6.33           | \$23.45            | \$83.76            | \$0.05           | \$3.74           | \$502.62             |  |  |
| May-15                                                | \$1.85              | \$13.59            | \$13.59            | \$6.36           | \$17.55            | \$70.10            | \$0.06           | \$3.10           | \$387.50             |  |  |
| Jun-15                                                | \$1.68              | \$12.78            | \$12.78            | \$5.83           | \$15.50            | \$60.19            | \$0.06           | \$3.07           | \$345.48             |  |  |
| Jul-15                                                | \$1.64              | \$11.39            | \$11.39            | \$5.46           | \$15.30            | \$54.76            | \$0.05           | \$2.94           | \$299.35             |  |  |
| Aug-15                                                | \$1.54              | \$13.43            | \$13.43            | \$5.89           | \$15.24            | \$50.02            | \$0.05           | \$2.84           | \$274.05             |  |  |
| Sep-15                                                | \$1.59              | \$9.90             | \$9.90             | \$5.29           | \$15.00            | \$48.24            | \$0.06           | \$2.78           | \$270.00             |  |  |
| Oct-15                                                | \$1.52              | \$13.45            | \$13.45            | \$5.22           | \$15.00            | \$49.25            | \$0.05           | \$2.74           | \$273.94             |  |  |
| Nov-15                                                | \$1.47<br>\$1.50    | \$9.23             | \$9.23             | \$4.88           | \$15.00<br>\$15.00 | \$51.88            | \$0.05<br>\$0.04 | \$2.72           | \$288.10             |  |  |
| Dec-15<br>Jan-16                                      | \$1.48              | \$8.69<br>\$8.61   | \$8.69<br>\$8.61   | \$4.63<br>\$4.76 | \$13.00            | \$52.37<br>\$51.50 | \$0.04           | \$2.63<br>\$2.52 | \$295.00<br>\$291.75 |  |  |
| Feb-16                                                | \$1. <del>4</del> 6 | \$8.53             | \$8.53             | \$4.78           | \$14.72            | \$51.50            | \$0.04           | \$2.32           | \$288.44             |  |  |
| Mar-16                                                | \$1.53              | \$8.70             | \$8.70             | \$5.04           | \$14.50            | \$51.50<br>\$51.50 | \$0.06           | \$2.47           | \$280.00             |  |  |
| Apr-16                                                | \$1.56              | \$8.79             | \$8.79             | \$5.02           | \$14.50            | \$51.65            | \$0.06           | \$2.34           | \$277.50             |  |  |
| May-16                                                | \$1.55              | \$8.68             | \$8.68             | \$4.68           | \$14.50            | \$52.78            | \$0.05           | \$2.20           | \$287.00             |  |  |
| Jun-16                                                | \$1.59              | \$8.83             | \$8.83             | \$4.63           | \$14.50            | \$51.99            | \$0.05           | \$2.23           | \$273.29             |  |  |
| Jul-16                                                | \$1.63              | \$10.01            | \$10.01            | \$4.86           | \$14.50            | \$50.40            | \$0.06           | \$2.18           | \$268.38             |  |  |
| Aug-16                                                | \$1.64              | \$10.14            | \$10.14            | \$4.76           | \$14.50            | \$49.62            | \$0.06           | \$2.13           | \$271.74             |  |  |
| Sep-16                                                | \$1.59              | \$10.09            | \$10.09            | \$4.71           | \$14.50            | \$49.53            | \$0.06           | \$2.05           | \$272.00             |  |  |
| Oct-16                                                | \$1.66              | \$10.30            | \$10.30            | \$4.73           | \$14.50            | \$49.27            | \$0.06           | \$2.05           | \$272.00             |  |  |
| Nov-16                                                | \$1.74              | \$11.42            | \$11.42            | \$5.44           | \$14.44            | \$49.28            | \$0.07           | \$2.00           | \$271.27             |  |  |
| Dec-16                                                | \$1.73              | \$11.54            | \$11.54            | \$5.85           | \$14.34            | \$49.40            | \$0.08           | \$2.00           | \$270.00             |  |  |
| Jan-17                                                | \$1.79              | \$9.98             | \$9.98             | \$5.74           | \$14.70            | \$49.40            | \$0.08           | \$2.00           | \$263.61             |  |  |
| Feb-17                                                | \$1.86              | \$10.62            | \$10.62            | \$5.94           | \$14.70            | \$49.59            | \$0.09           | \$1.98           | \$258.82             |  |  |
| Mar-17                                                | \$1.90              | \$10.23            | \$10.23            | \$5.82           | \$14.70            | \$51.53            | \$0.09           | \$1.91           | \$255.00             |  |  |
| Apr-17                                                | \$1.93              | \$9.67             | \$9.67             | \$5.70           | \$14.70            | \$52.97            | \$0.07           | \$2.09           | \$255.00             |  |  |
| May-17                                                | \$1.94              | \$9.15             | \$9.15             | \$5.59           | \$14.70            | \$53.50            | \$0.06           | \$2.15           | \$255.00             |  |  |
| Jun-17                                                | \$1.89              | \$8.93             | \$8.93             | \$5.70           | \$14.74            | \$55.25            | \$0.06           | \$2.15           | \$255.00             |  |  |
| Jul-17                                                | \$1.90              | \$9.48             | \$9.91             | \$5.98           | \$14.80            | \$63.99            | \$0.07           | \$2.15           | \$259.24             |  |  |
| Aug-17                                                | \$2.03              | \$10.85            | \$11.09            | \$6.48           | \$14.90            | \$84.13            | \$0.08           | \$2.15           | \$293.09             |  |  |
| Sep-17                                                | \$2.10              | \$11.23            | \$11.39            | \$6.58           | \$15.07            | \$94.71            | \$0.07           | \$2.15           | \$293.43             |  |  |
| Oct-17                                                | \$2.11              | \$11.24            | \$11.77            | \$6.80           | \$15.30            | \$82.35            | \$0.06           | \$2.21           | \$280.00             |  |  |
| Nov-17                                                | \$2.10              | \$11.99            | \$12.28            | \$6.83           | \$15.80            | \$71.39            | \$0.06           | \$2.35           | \$280.00             |  |  |
| Dec-17                                                | \$2.07              | \$11.41            | \$11.62            | \$6.80           | \$15.80            | \$61.00            | \$0.07           | \$2.45           | \$276.10             |  |  |
| Jan-18                                                | \$2.22              | \$12.88            | \$12.61            | \$7.08           | \$15.72            | \$66.52            | \$0.08           | \$2.45           | \$275.00             |  |  |
| Feb-18                                                | \$2.19              | \$13.58            | \$13.03            | \$7.00           | \$15.50            | \$69.96            | \$0.08           | \$2.49           | \$277.92             |  |  |
| Mar-18                                                | \$2.08              | \$13.40            | \$12.86<br>\$12.99 | \$6.80           | \$15.50<br>\$15.50 | \$72.86            | \$0.07           | \$2.58           | \$280.00             |  |  |
| Apr-18<br>May-18                                      | \$2.25<br>\$2.29    | \$13.94<br>\$14.36 | \$13.57            | \$6.84<br>\$6.82 | \$15.50<br>\$15.50 | \$71.18<br>\$66.77 | \$0.07<br>\$0.07 | \$2.59<br>\$2.58 | \$278.50<br>\$278.00 |  |  |
| Jun-18                                                | \$2.29              | \$14.30            | \$14.72            | \$6.96           | \$15.44            | \$66.70            | \$0.07           | \$2.68           | \$277.50             |  |  |
| Jul-18                                                | \$2.34              | \$13.77            | \$14.72            | \$6.25           | \$15.44            | \$63.50            | \$0.06           | \$2.81           | \$264.82             |  |  |
| Aug-18                                                | \$2.05              | \$13.43            | \$14.09            | \$6.04           | \$14.83            | \$60.90            | \$0.07           | \$2.81           | \$258.26             |  |  |
| Sep-18                                                | \$2.02              | \$12.53            | \$13.12            | \$6.02           | \$14.80            | \$60.78            | \$0.07           | \$2.74           | \$258.00             |  |  |
| Oct-18                                                | \$2.03              | \$12.33            | \$13.24            | \$6.22           | \$14.75            | \$59.68            | \$0.07           | \$2.75           | \$255.72             |  |  |
| Nov-18                                                | \$1.94              | \$11.25            | \$13.28            | \$6.19           | \$14.50            | \$58.68            | \$0.07           | \$2.72           | \$250.45             |  |  |
| Dec-18                                                | \$1.93              | \$10.84            | \$12.13            | \$6.09           | \$14.48            | \$58.28            | \$0.07           | \$2.75           | \$249.52             |  |  |
| Jan-19                                                | \$1.85              | \$11.46            | \$11.87            | \$5.93           | \$14.40            | \$58.93            | \$0.08           | \$2.73           | \$249.00             |  |  |
| Feb-19                                                | \$1.86              | \$12.65            | \$12.78            | \$6.28           | \$14.40            | \$58.77            | \$0.09           | \$2.71           | \$250.67             |  |  |
| Mar-19                                                | \$1.87              | \$13.06            | \$13.25            | \$6.45           | \$14.48            | \$58.60            | \$0.09           | \$2.69           | \$255.00             |  |  |
| Apr-19                                                | \$1.85              | \$12.82            | \$30.60            | \$6.45           | \$14.50            | \$39.42            | \$0.09           | \$2.69           | \$266.36             |  |  |
| May-19                                                | \$1.78              | \$12.00            | \$27.67            | \$6.03           | \$14.31            | \$41.79            | \$0.10           | \$2.67           | \$278.55             |  |  |